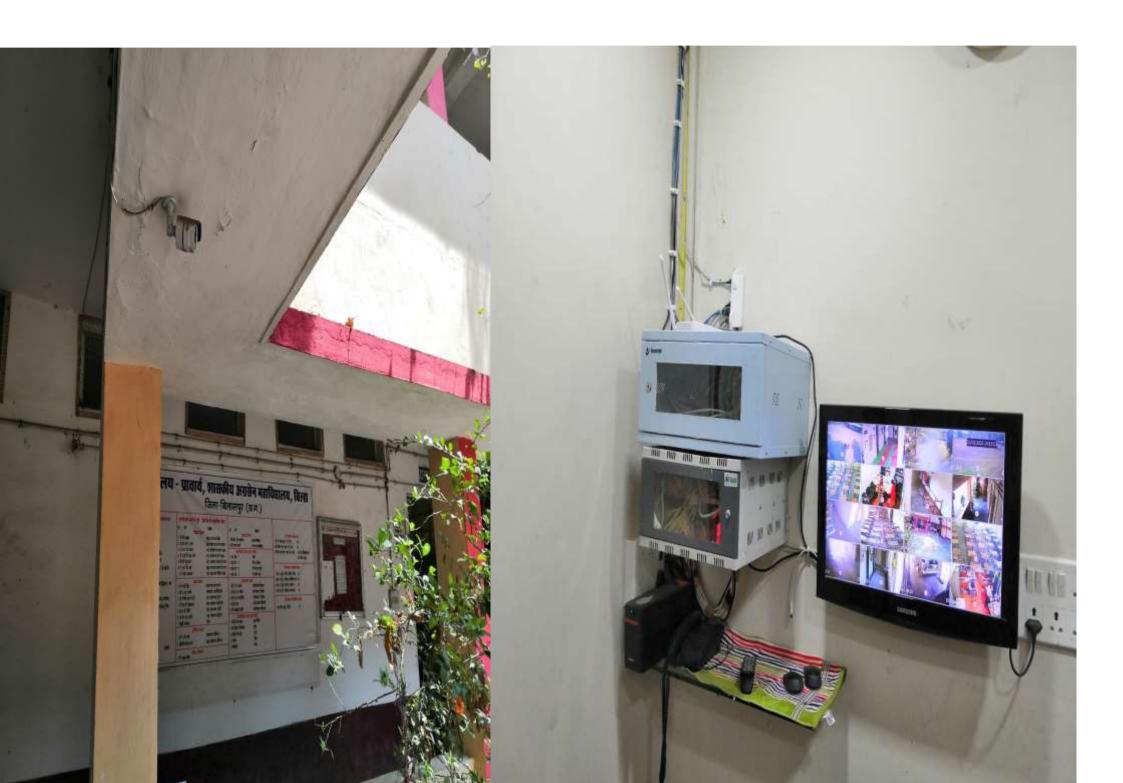

2. 29 CCTV cameras are installed at sensitive locations like main gate, corridors, class rooms, gardens, playground etc.

3. The college constitutes the Anti-Ragging committee, Committee against Sexual Harassment, Disciplinary Action committee & Help Desk to look after any gender related affairs.