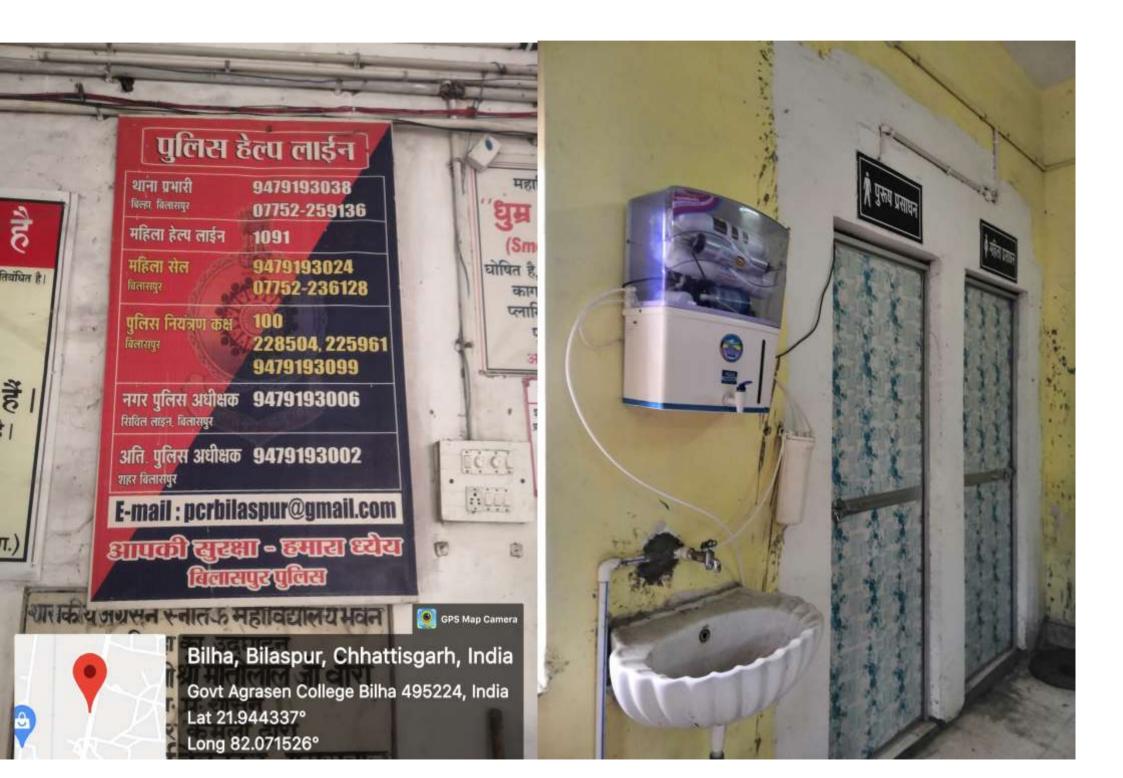

4. Helpline numbers are displayed in the campus and girls' common rooms.

5. Basic primary medical support facilities like First aid Box, Wheel Chair, etc. are also provided in the campus.

7. Notifications regarding acts of actin against sexual harassment and code of conduct etc. are displayed at the College campus.

3. Various programs are organized throughout the year on legal awareness, cyber security, Women Safety and Empowerment etc.

- c Common Rooms 1 There is 01 girls' common rooms, with basic facility of washroom.
  - 2 01 separate washrooms are also provided for women's faculty.