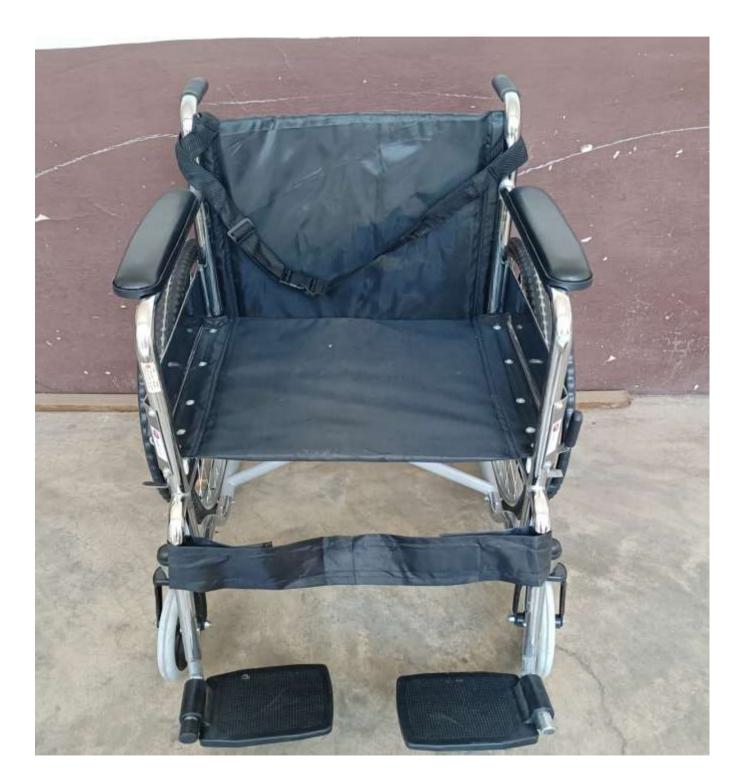

4. Helpline numbers are displayed in the campus and girls' common rooms.

5. Basic primary medical support facilities like First aid Box, Wheel Chair, etc. are also provided in the campus.

7. Notifications regarding acts of actin against sexual harassment and code of conduct etc. are displayed at the College campus.