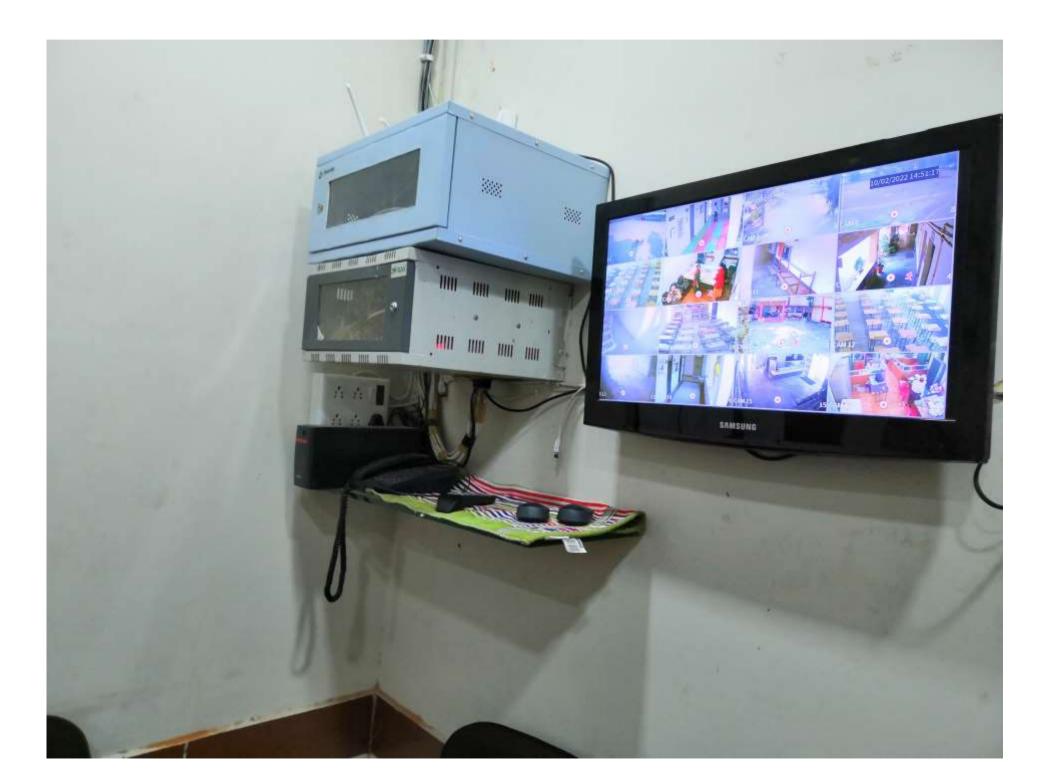

2. 29 CCTV cameras are installed at sensitive locations like main gate, corridors, class rooms, gardens, playground etc.

3. The college constitutes the Anti-Ragging committee, Committee against Sexual Harassment, Disciplinary Action committee & Help Desk to look after any gender related affairs.